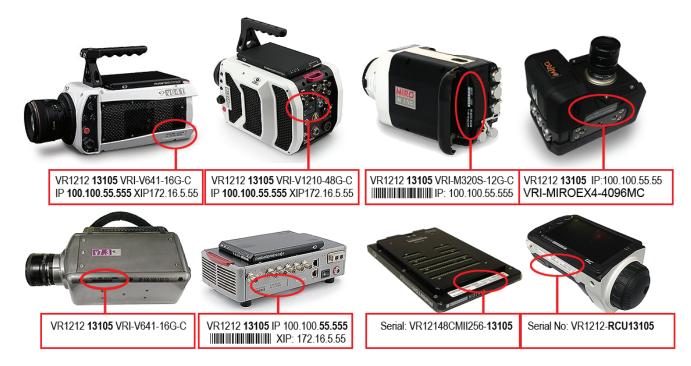

## 1) How to decipher the serial number label

Phantom serial number labels usually have the same information, though it may appear in a slightly different format depending on the camera model.

2) Where to physically locate the serial number label on your Phantom camera The location will also vary depending on camera model. Some common examples are pictured here.