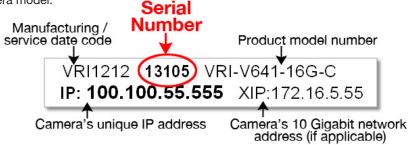

## 1) How to decipher the serial number label

Phantom serial number labels usually have the same information, though it may appear in a slightly different format depending on the camera model.

2) Where to physically locate the serial number label on your Phantom camera The location will also vary depending on camera model. Some common examples are pictured here.